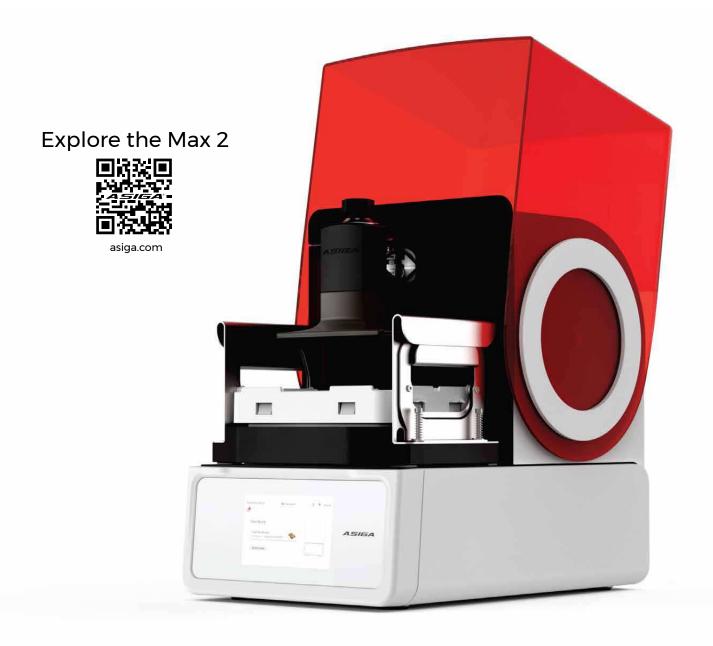

## The Max 2. Built to outperform.

Distributed by

## Small in size, big on features. Tried and tested, the Max 2 delivers consistency

in the most demanding production environments.

| Build Size xyz        | 119 x 67 x 76 mm                                                                           |
|-----------------------|--------------------------------------------------------------------------------------------|
| Pixel size            | 62 μm                                                                                      |
| Technology            | DLP imaging with Asiga's integrated SPS ™ technology and auto-calibrating LED power sensor |
| LED Wavelength        | 385 nm UV industrial grade LED                                                             |
|                       |                                                                                            |
| Material Freedom      | Unrestricted and unlimited access to more than 500 industry-leading materials              |
|                       |                                                                                            |
| Smart User Features   | Intuitive user interface, 60-second calibration, Rapid material change-over                |
|                       |                                                                                            |
| Software              | Asiga Composer software. Lifetime updates included                                         |
| File inputs           | STL, SLC, PLY, STM (Asiga Stomp file format)                                               |
| Network Compatibility | Wifi, WirelessDirect, Ethernet                                                             |
| Power requirements    | 100-240 VAC / 500 Watts                                                                    |
| System sizing         | 260 x 385 x 370 mm   Weight 19 kg 10.2 x 15.2 x 14.5 inches   Weight 42.6 lbs              |
| Warranty              | 12 months manufacturers warranty                                                           |
| Technical support     | Unlimited lifetime technical support included                                              |
| Bundle includes       | Asiga Composer software, material tray, calibration toolkit                                |