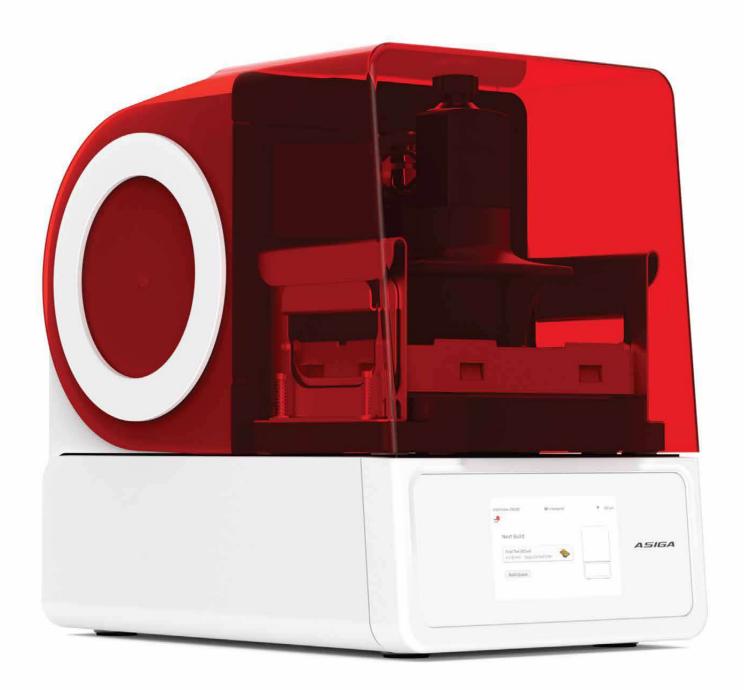

## Small in size, big on features. Tried and tested, the Max 2 delivers consistency

in the most demanding production environments.

| Build Size xyz        | 119 x 67 x 76 mm                                                                           |
|-----------------------|--------------------------------------------------------------------------------------------|
| Pixel size            | 62 μm                                                                                      |
| Technology            | DLP imaging with Asiga's integrated SPS ™ technology and auto-calibrating LED power sensor |
| LED Wavelength        | 385 nm UV industrial grade LED                                                             |
|                       |                                                                                            |
| Material Freedom      | Unrestricted and unlimited access to more than 500 industry-leading materials              |
|                       |                                                                                            |
| Smart User Features   | Intuitive user interface, 60-second calibration, Rapid material change-over                |
|                       |                                                                                            |
| Software              | Asiga Composer software. Lifetime updates included                                         |
| File inputs           | STL, SLC, PLY, STM (Asiga Stomp file format)                                               |
| Network Compatibility | Wifi, WirelessDirect, Ethernet                                                             |
| Power requirements    | 100-240 VAC / 500 Watts                                                                    |
| System sizing         | 260 x 385 x 370 mm   Weight 19 kg 10.2 x 15.2 x 14.5 inches   Weight 42.6 lbs              |
| Warranty              | 12 months manufacturers warranty                                                           |
| Technical support     | Unlimited lifetime technical support included                                              |
| Bundle includes       | Asiga Composer software, material tray, calibration toolkit                                |